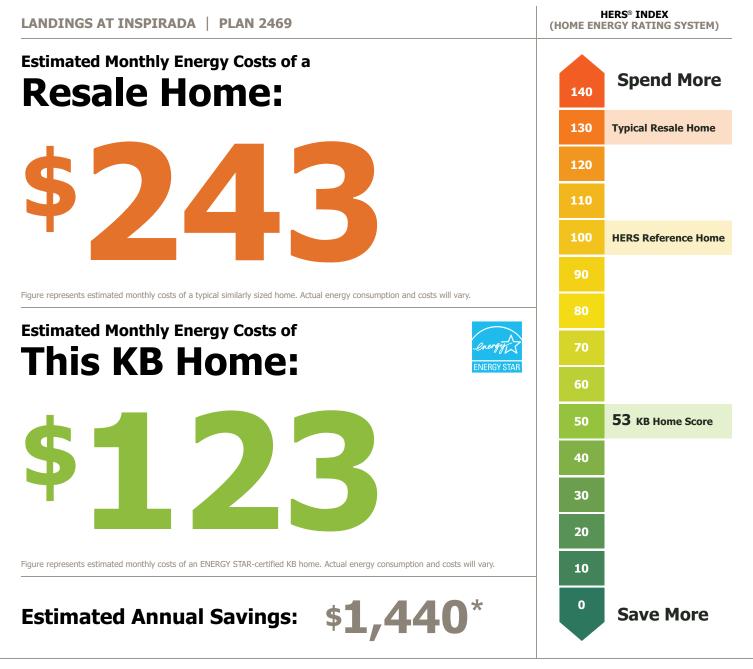

## Energy Performance Guide®

©2019 KB Home. The HERS® Index is a registered trademark of the Residential Energy Services Network (RESNET). KB Home is not affiliated with RESNET or its service providers, or with any energy efficiency rating organization or related system or service provider, software program, or rate. The HERS Index score and the estimated energy costs and savings shown for this KB home plan and the typical resale home are determined using RESNET-approved computer software and RESNET factors and assumptions as to typical reside home of similar overall square footage (without accounting for layout or household size), as assumed by the RESNET software, Each is based on the heating and cooling systems, appliances and lighting that are included as standard items with this KB home plan and the typical resale home (as assumed by the RESNET software), and average local energy utility rates available at the time of determination. The estimated energy costs and savings shown do not include or take into account any applicable local, state or federal taxes and/or regulatory or energy utility provider-imposed fees, tariffs or charges. The comparison HERS reference home shown on the HERS Index (100) is the RESNET U.S. national reference home, which is built to the specifications of the 2006 International Energy Conservation Code. The comparison typical resale home shown on the HERS Index score for an as-built home will be equal to or lower than the home's as-designed score as shown for this KB home plan, or that any level of energy costs and savings (f any) will be achieved or maintained, even if a home is built as designed per this KB home plan. \*\*Actual energy costs and savings (fig any) for any built home will vary over time, and may vary substantially, based on a number of factors and variables. Important information about the HERS Index and the estimated energy costs and savings figures shown for this KB home plan as the state offices, (rev. 06/19) 03002101-252,2469